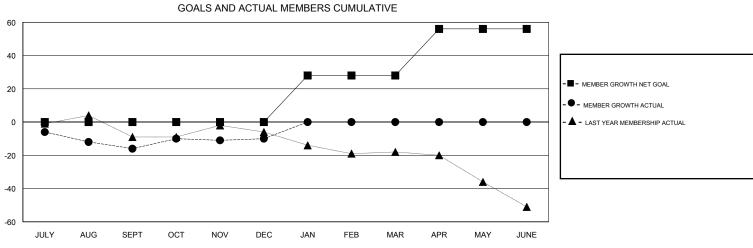

## **HOWARD HUDSON LOCATION MONTANA GMT CA** Clubs Members RESULTS FOR 2018-2019 RESULTS FOR 2018-2019 NEW CLUB GOAL NEW CLUBS DROPPED CLUBS MEMBER GROWTH NET MEMBER GROWTH DROPPED QUARTER QUARTER GOAL ACTUAL MEMBERS ACTUAL (including transfers) 0 0 0 0 38 47 JULY/AUG/SEPT JULY/AUG/SEPT 0 0 41 31 OCT/NOV/DEC OCT/NOV/DEC 0 1 0 28 0 0 JAN/FEB/MAR JAN/FEB/MAR 0 0 28 0 0 APR/MAY/JUNE APR/MAY/JUNE