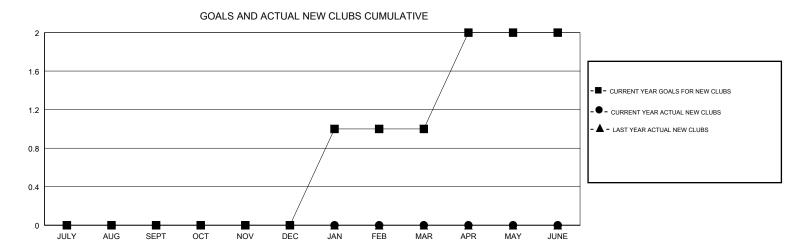

## **HOWARD HUDSON LOCATION MONTANA GMT CA** Clubs Members RESULTS FOR 2018-2019 RESULTS FOR 2018-2019 NEW CLUB GOAL NEW CLUBS DROPPED CLUBS MEMBER GROWTH NET MEMBER GROWTH DROPPED QUARTER QUARTER GOAL ACTUAL MEMBERS ACTUAL (including transfers) 0 0 0 0 38 47 JULY/AUG/SEPT JULY/AUG/SEPT 0 0 41 31 OCT/NOV/DEC OCT/NOV/DEC 0 1 0 28 0 0 JAN/FEB/MAR JAN/FEB/MAR 0 0 28 0 0 APR/MAY/JUNE APR/MAY/JUNE